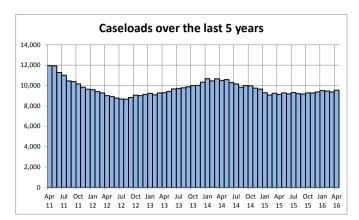

# **SCS Activity**

|                           | Caseloads - This<br>month | Caseloads - Last<br>month | Caseloads - Change | Referrals in last | Assessments in last | Plans - This month | Plans - Last month | Plans - Change | Starts in last<br>onth | Ends in last month |   | I LAC - This<br>th | Total LAC - Last<br>month | Total LAC - Change | UASC LAC - This<br>month | UASC LAC - Last<br>month | C LAC - Change | LAC Starts in last<br>month | LAC Ends in last<br>month |          | Cases - This month | Cases - Last month | Cases - Change |
|---------------------------|---------------------------|---------------------------|--------------------|-------------------|---------------------|--------------------|--------------------|----------------|------------------------|--------------------|---|--------------------|---------------------------|--------------------|--------------------------|--------------------------|----------------|-----------------------------|---------------------------|----------|--------------------|--------------------|----------------|
|                           | Caselo                    | Caselo?<br>month          | Case               | Referra           | CF Asse<br>month    | CP P               | CP P               | СРР            | CP Star<br>month       | CP EI              |   | Total L<br>month   | Total L                   | [ota               | UASC L<br>month          | UASC L                   | UASC           | LAC Sta<br>month            | LAC En<br>month           |          | PF C               | PF C               | PF C           |
| Kent                      | 9540                      | 9377                      | +163               | 1352              |                     | 105                | _                  | +3             | 90                     | 87                 |   | 2320               | 2320                      | 0                  | 870                      | 866                      | +4             | 106                         | 96                        | <u>.</u> | 32                 | 32                 | 0              |
|                           |                           |                           | l                  |                   |                     | 1 1                |                    |                |                        |                    | 1 |                    |                           |                    |                          | I.                       |                | I.                          | <u> </u>                  | L        |                    |                    |                |
| North Kent                | 1110                      | 1114                      | -4                 | 252               | 254                 | 183                | 185                | -2             | 6                      | 9                  |   | 282                | 293                       | -11                | 70                       | 73                       | -3             | 7                           | 13                        |          | 3                  | 3                  | 0              |
| East Kent                 | 2446                      | 2248                      | +198               | 510               | 369                 | 372                | 381                | -9             | 26                     | 35                 |   | 625                | 626                       | -1                 | 87                       | 92                       | -5             | 18                          | 17                        |          | 8                  | 11                 | -3             |
| South Kent                | 1766                      | 1814                      | -48                | 275               | 385                 | 305                | 305                | 0              | 31                     | 31                 |   | 379                | 387                       | -8                 | 58                       | 61                       | -3             | 9                           | 17                        |          | 13                 | 12                 | +1             |
| West Kent                 | 1312                      | 1318                      | -6                 | 203               | 233                 | 186                | 172                | +14            | 27                     | 12                 |   | 357                | 365                       | -8                 | 95                       | 97                       | -2             | 12                          | 15                        |          | 5                  | 6                  | -1             |
| Disability Service        | 1196                      | 1201                      | -5                 | 24                | 72                  | 6                  | 6                  | 0              | 0                      | 0                  |   | 102                | 102                       | 0                  | 0                        | 0                        | 0              | 2                           | 2                         |          | 0                  | 0                  | 0              |
|                           |                           |                           |                    |                   |                     | _                  |                    |                |                        |                    |   |                    |                           |                    |                          |                          |                |                             |                           |          |                    |                    |                |
| Ashford AIT & FST         | 423                       | 454                       | -31                | 78                | 114                 | 106                | 112                | -6             | 8                      | 7                  |   | 6                  | 13                        | -7                 | 0                        | 0                        | 0              | 4                           | 0                         |          | 1                  | 1                  | 0              |
| Canterbury AIT & FST      | 389                       | 337                       | +52                | 126               | 74                  | 103                | 106                | -3             | 4                      | 7                  |   | 8                  | 10                        | -2                 | 0                        | 0                        | 0              | 1                           | 3                         |          | 4                  | 7                  | -3             |
| Dartford AIT & FST        | 208                       | 189                       | +19                | 94                | 74                  | 54                 | 54                 | 0              | 1                      | 1                  |   | 2                  | 4                         | -2                 | 0                        | 0                        | 0              | 2                           | 2                         |          | 0                  | 0                  | 0              |
| Dover AIT & FST           | 441                       | 426                       | +15                | 100               | 104                 | 95                 | 81                 | +14            | 16                     | 2                  |   | 6                  | 7                         | -1                 | 0                        | 0                        | 0              | 1                           | 2                         |          | 12                 | 11                 | +1             |
| Gravesham AIT & FST       | 363                       | 382                       | -19                | 91                | 91                  | 85                 | 90                 | -5             | 1                      | 3                  |   | 1                  | 2                         | -1                 | 0                        | 0                        | 0              | 5                           | 0                         |          | 1                  | 1                  | 0              |
| Maidstone AIT & FST       | 414                       | 413                       | +1                 | 82                | 123                 | 81                 | 75                 | +6             | 17                     | 11                 |   | 6                  | 4                         | +2                 | 0                        | 0                        | 0              | 5                           | 2                         |          | 2                  | 2                  | 0              |
| Sevenoaks AIT & FST       | 211                       | 219                       | -8                 | 63                | 81                  | 34                 | 31                 | +3             | 4                      | 2                  |   | 2                  | 2                         | 0                  | 0                        | 0                        | 0              | 0                           | 0                         |          | 2                  | 2                  | 0              |
| Shepway AIT & FST         | 483                       | 516                       | -33                | 94                | 153                 | 95                 | 110                | -15            | 4                      | 16                 |   | 2                  | 6                         | -4                 | 0                        | 0                        | 0              | 3                           | 0                         |          | 0                  | 0                  | 0              |
| Swale AIT & FST           | 604                       | 556                       | +48                | 161               | 121                 | 119                | 123                | -4             | 5                      | 9                  |   | 9                  | 4                         | +5                 | 0                        | 0                        | 0              | 8                           | 1                         |          | 4                  | 2                  | +2             |
| Thanet Margate            | 415                       | 333                       | +82                | 135               | 81                  | 67                 | 69                 | -2             | 5                      | 7                  |   | 4                  | 1                         | +3                 | 0                        | 1                        | -1             | 4                           | 1                         |          | 0                  | 0                  | 0              |
| Thanet Ramsgate           | 337                       | 295                       | +42                | 79                | 64                  | 68                 | 67                 | +1             | 11                     | 9                  |   | 8                  | 2                         | +6                 | 0                        | 2                        | -2             | 8                           | 1                         |          | 3                  | 2                  | +1             |
| The Weald AIT & FST       | 471                       | 458                       | +13                | 118               | 96                  | 95                 | 87                 | +8             | 10                     | 1                  |   | 1                  | 1                         | 0                  | 0                        | 0                        | 0              | 5                           | 4                         |          | 3                  | 4                  | -1             |
| North Kent CIC            | 294                       | 296                       | -2                 | 0                 | 2                   | 10                 | 10                 | 0              | 0                      | 3                  |   | 275                | 282                       | -7                 | 70                       | 73                       | -3             | 0                           | 10                        |          | 0                  | 0                  | 0              |
| East Kent (Can/Swa) CIC   | 342                       | 349                       | -7                 | 3                 | 6                   | 5                  | 5                  | 0              | 0                      | 0                  |   | 322                | 321                       | +1                 | 57                       | 60                       | -3             | 2                           | 6                         |          | 0                  | 0                  | 0              |
| East Kent (Tha) CIC       | 304                       | 317                       | -13                | 0                 | 13                  | 10                 | 11                 | -1             | 1                      | 3                  |   | 271                | 273                       | -2                 | 30                       | 32                       | -2             | 2                           | 4                         |          | 0                  | 0                  | 0              |
| South Kent CIC            | 390                       | 382                       | +8                 | 0                 | 2                   | 7                  | 2                  | +5             | 1                      | 6                  |   | 357                | 354                       | +3                 | 58                       | 61                       | -3             | 0                           | 15                        |          | 0                  | 0                  | 0              |
| West Kent CIC             | 407                       | 419                       | -12                | 0                 | 6                   | 10                 | 10                 | 0              | 0                      | 0                  |   | 349                | 358                       | -9                 | 95                       | 97                       | -2             | 1                           | 9                         |          | 0                  | 0                  | 0              |
| SUASC Service             | 578                       | 574                       | +4                 | 47                | 57                  | 0                  | 0                  | 0              | 0                      | 0                  |   | 560                | 543                       | +17                | 560                      | 543                      | +17            | 36                          | 26                        |          | 0                  | 0                  | 0              |
| Disability EK             | 576                       | 573                       | +3                 | 10                | 39                  | 4                  | 3                  | +1             | 0                      | 0                  |   | 70                 | 65                        | +5                 | 0                        | 0                        | 0              | 2                           | 1                         |          | 0                  | 0                  | 0              |
| Disability WK             | 620                       | 628                       | -8                 | 14                | 33                  | 2                  | 3                  | -1             | 0                      | 0                  |   | 32                 | 37                        | -5                 | 0                        | 0                        | 0              | 0                           | 1                         |          | 0                  | 0                  | 0              |
| Adoption & SG             | 76                        | 75                        | +1                 | 8                 | 1                   | 0                  | 0                  | 0              | 0                      | 0                  |   | 3                  | 4                         | -1                 | 0                        | 0                        | 0              | 0                           | 0                         |          | 0                  | 0                  | 0              |
| Care Leaver Service (18+) | 1028                      | 1005                      | +23                | 1                 | 1                   | 0                  | 0                  | 0              | 0                      | 0                  |   | 0                  | 0                         | 0                  | 0                        | 0                        | 0              | 0                           | 4                         |          | 0                  | 0                  | 0              |