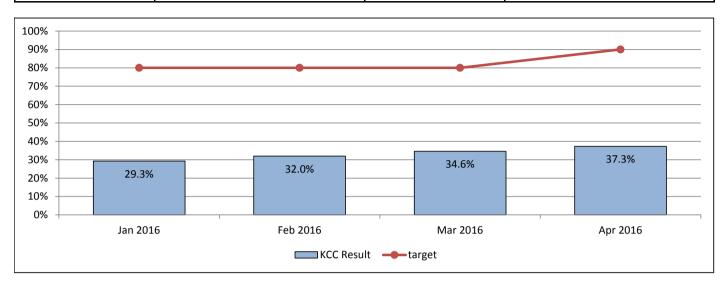

lth Assessments for new arrivals, and for UASC living in the community additional clinics have been set up by the Health Service to respond to the levels of demand.

# **Data Notes**

**Target:** 90% (RAG Bandings: Below 85% = Red, 85% to 90% = Amber, 90% and above = Green)

Tolerance: Higher values are better

Data: Figures shown are a snapshot as at 30/04/2016

Data Source: Liberi

| % of IHA referrals | Red                            |          |              |                    |
|--------------------|--------------------------------|----------|--------------|--------------------|
| Cabinet Member     | Peter Oakford                  | Director | Philip Segur | ola                |
| Portfolio          | Specialist Children's Services | Division | Specialist C | hildren's Services |



| Trend Data – Month<br>End | Jan 2016 | Feb 2016 | Mar 2016 | Apr 2016 |
|---------------------------|----------|----------|----------|----------|
| KCC Result                | 29.3%    | 32.0%    | 34.6%    | 37.3%    |
| Target                    | 80.0%    | 80.0%    | 80.0%    | 90.0%    |
| RAG Rating                | Red      | Red      | Red      | Red      |

# Commentary

This performance measure relates to the notification to the Health Service for an Initial Health Assessment within 5 working days for children and young people who have become looked after.

Performance against this measure had been poor during 2015/16, due to a combination of process and incomplete recording of data. This measure has therefore been included as a new performance measure into the SCS Monthly Sc