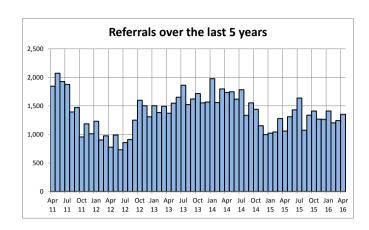

# **SCS Activity**

|                           | Caseloads - This<br>month | Caseloads - Last<br>month | Caseloads - Change | Referrals in last | Assessments in last | Plans - This month | Plans - Last month | Plans - Change | Starts in last<br>onth | Ends in last month |   | I LAC - This<br>th | Total LAC - Last<br>month | Total LAC - Change | UASC LAC - This<br>month | UASC LAC - Last<br>month | C LAC - Change | LAC Starts in last<br>month | LAC Ends in last<br>month |          | Cases - This month | Cases - Last month | Cases - Change |
|---------------------------|---------------------------|---------------------------|--------------------|-------------------|---------------------|--------------------|--------------------|----------------|------------------------|--------------------|---|--------------------|---------------------------|--------------------|--------------------------|--------------------------|----------------|-----------------------------|---------------------------|----------|--------------------|--------------------|----------------|
|                           | Caselo                    | Caselo?<br>month          | Case               | Referra           | CF Asse<br>month    | CP P               | CP P               | СРР            | CP Star<br>month       | CP EI              |   | Total L<br>month   | Total L                   | [ota               | UASC L<br>month          | UASC L                   | UASC           | LAC Sta<br>month            | LAC En<br>month           |          | PF C               | PF C               | PF C           |
| Kent                      | 9540                      | 9377                      | +163               | 1352              |                     | 105                | _                  | +3             | 90                     | 87                 |   | 2320               | 2320                      | 0                  | 870                      | 866                      | +4             | 106                         | 96                        | <u>.</u> | 32                 | 32                 | 0              |
|                           |                           |                           | l                  |                   |                     | 1 1                |                    |                |                        |                    | 1 |                    |                           |                    |                          | I.                       |                | I.                          | <u> </u>                  | L        |                    |                    |                |
| North Kent                | 1110                      | 1114                      | -4                 | 252               | 254                 | 183                | 185                | -2             | 6                      | 9                  |   | 282                | 293                       | -11                | 70                       | 73                       | -3             | 7                           | 13                        |          | 3                  | 3                  | 0              |
| East Kent                 | 2446                      | 2248                      | +198               | 510               | 369                 | 372                | 381                | -9             | 26                     | 35                 |   | 625                | 626                       | -1                 | 87                       | 92                       | -5             | 18                          | 17                        |          | 8                  | 11                 | -3             |
| South Kent                | 1766                      | 1814                      | -48                | 275               | 385                 | 305                | 305                | 0              | 31                     | 31                 |   | 379                | 387                       | -8                 | 58                       | 61                       | -3             | 9                           | 17                        |          | 13                 | 12                 | +1             |
| West Kent                 | 1312                      | 1318                      | -6                 | 203               | 233                 | 186                | 172                | +14            | 27                     | 12                 |   | 357                | 365                       | -8                 | 95                       | 97                       | -2             | 12                          | 15                        |          | 5                  | 6                  | -1             |
| Disability Service        | 1196                      | 1201                      | -5                 | 24                | 72                  | 6                  | 6                  | 0              | 0                      | 0                  |   | 102                | 102                       | 0                  | 0                        | 0                        | 0              | 2                           | 2                         |          | 0                  | 0                  | 0              |
|                           |                           |                           |                    |                   |                     | _                  |                    |                |                        |                    |   |                    |                           |                    |                          |                          |                |                             |                           |          |                    |                    |                |
| Ashford AIT & FST         | 423                       | 454                       | -31                | 78                | 114                 | 106                | 112                | -6             | 8                      | 7                  |   | 6                  | 13                        | -7                 | 0                        | 0                        | 0              | 4                           | 0                         |          | 1                  | 1                  | 0              |
| Canterbury AIT & FST      | 389                       | 337                       | +52                | 126               | 74                  | 103                | 106                | -3             | 4                      | 7                  |   | 8                  | 10                        | -2                 | 0                        | 0                        | 0              | 1                           | 3                         |          | 4                  | 7                  | -3             |
| Dartford AIT & FST        | 208                       | 189                       | +19                | 94                | 74                  | 54                 | 54                 | 0              | 1                      | 1                  |   | 2                  | 4                         | -2                 | 0                        | 0                        | 0              | 2                           | 2                         |          | 0                  | 0                  | 0              |
| Dover AIT & FST           | 441                       | 426                       | +15                | 100               | 104                 | 95                 | 81                 | +14            | 16                     | 2                  |   | 6                  | 7                         | -1                 | 0                        | 0                        | 0              | 1                           | 2                         |          | 12                 | 11                 | +1             |
| Gravesham AIT & FST       | 363                       | 382                       | -19                | 91                | 91                  | 85                 | 90                 | -5             | 1                      | 3                  |   | 1                  | 2                         | -1                 | 0                        | 0                        | 0              | 5                           | 0                         |          | 1                  | 1                  | 0              |
| Maidstone AIT & FST       | 414                       | 413                       | +1                 | 82                | 123                 | 81                 | 75                 | +6             | 17                     | 11                 |   | 6                  | 4                         | +2                 | 0                        | 0                        | 0              | 5                           | 2                         |          | 2                  | 2                  | 0              |
| Sevenoaks AIT & FST       | 211                       | 219                       | -8                 | 63                | 81                  | 34                 | 31                 | +3             | 4                      | 2                  |   | 2                  | 2                         | 0                  | 0                        | 0                        | 0              | 0                           | 0                         |          | 2                  | 2                  | 0              |
| Shepway AIT & FST         | 483                       | 516                       | -33                | 94                | 153                 | 95                 | 110                | -15            | 4                      | 16                 |   | 2                  | 6                         | -4                 | 0                        | 0                        | 0              | 3                           | 0                         |          | 0                  | 0                  | 0              |
| Swale AIT & FST           | 604                       | 556                       | +48                | 161               | 121                 | 119                | 123                | -4             | 5                      | 9                  |   | 9                  | 4                         | +5                 | 0                        | 0                        | 0              | 8                           | 1                         |          | 4                  | 2                  | +2             |
| Thanet Margate            | 415                       | 333                       | +82                | 135               | 81                  | 67                 | 69                 | -2             | 5                      | 7                  |   | 4                  | 1                         | +3                 | 0                        | 1                        | -1             | 4                           | 1                         |          | 0                  | 0                  | 0              |
| Thanet Ramsgate           | 337                       | 295                       | +42                | 79                | 64                  | 68                 | 67                 | +1             | 11                     | 9                  |   | 8                  | 2                         | +6                 | 0                        | 2                        | -2             | 8                           | 1                         |          | 3                  | 2                  | +1             |
| The Weald AIT & FST       | 471                       | 458                       | +13                | 118               | 96                  | 95                 | 87                 | +8             | 10                     | 1                  |   | 1                  | 1                         | 0                  | 0                        | 0                        | 0              | 5                           | 4                         |          | 3                  | 4                  | -1             |
| North Kent CIC            | 294                       | 296                       | -2                 | 0                 | 2                   | 10                 | 10                 | 0              | 0                      | 3                  |   | 275                | 282                       | -7                 | 70                       | 73                       | -3             | 0                           | 10                        |          | 0                  | 0                  | 0              |
| East Kent (Can/Swa) CIC   | 342                       | 349                       | -7                 | 3                 | 6                   | 5                  | 5                  | 0              | 0                      | 0                  |   | 322                | 321                       | +1                 | 57                       | 60                       | -3             | 2                           | 6                         |          | 0                  | 0                  | 0              |
| East Kent (Tha) CIC       | 304                       | 317                       | -13                | 0                 | 13                  | 10                 | 11                 | -1             | 1                      | 3                  |   | 271                | 273                       | -2                 | 30                       | 32                       | -2             | 2                           | 4                         |          | 0                  | 0                  | 0              |
| South Kent CIC            | 390                       | 382                       | +8                 | 0                 | 2                   | 7                  | 2                  | +5             | 1                      | 6                  |   | 357                | 354                       | +3                 | 58                       | 61                       | -3             | 0                           | 15                        |          | 0                  | 0                  | 0              |
| West Kent CIC             | 407                       | 419                       | -12                | 0                 | 6                   | 10                 | 10                 | 0              | 0                      | 0                  |   | 349                | 358                       | -9                 | 95                       | 97                       | -2             | 1                           | 9                         |          | 0                  | 0                  | 0              |
| SUASC Service             | 578                       | 574                       | +4                 | 47                | 57                  | 0                  | 0                  | 0              | 0                      | 0                  |   | 560                | 543                       | +17                | 560                      | 543                      | +17            | 36                          | 26                        |          | 0                  | 0                  | 0              |
| Disability EK             | 576                       | 573                       | +3                 | 10                | 39                  | 4                  | 3                  | +1             | 0                      | 0                  |   | 70                 | 65                        | +5                 | 0                        | 0                        | 0              | 2                           | 1                         |          | 0                  | 0                  | 0              |
| Disability WK             | 620                       | 628                       | -8                 | 14                | 33                  | 2                  | 3                  | -1             | 0                      | 0                  |   | 32                 | 37                        | -5                 | 0                        | 0                        | 0              | 0                           | 1                         |          | 0                  | 0                  | 0              |
| Adoption & SG             | 76                        | 75                        | +1                 | 8                 | 1                   | 0                  | 0                  | 0              | 0                      | 0                  |   | 3                  | 4                         | -1                 | 0                        | 0                        | 0              | 0                           | 0                         |          | 0                  | 0                  | 0              |
| Care Leaver Service (18+) | 1028                      | 1005                      | +23                | 1                 | 1                   | 0                  | 0                  | 0              | 0                      | 0                  |   | 0                  | 0                         | 0                  | 0                        | 0                        | 0              | 0                           | 4                         |          | 0                  | 0                  | 0              |