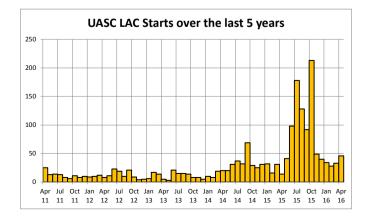

# **SCS Activity**

|                           | Caseloads - This<br>month | Caseloads - Last<br>month | Caseloads - Change | Referrals in last | Assessments in last | Plans - This month | Plans - Last month | Plans - Change | Starts in last<br>onth | Ends in last month |   | I LAC - This<br>th | Total LAC - Last<br>month | Total LAC - Change | UASC LAC - This<br>month | UASC LAC - Last<br>month | C LAC - Change | LAC Starts in last<br>month | LAC Ends in last<br>month |          | Cases - This month | Cases - Last month | Cases - Change |
|---------------------------|---------------------------|---------------------------|--------------------|-------------------|---------------------|--------------------|--------------------|----------------|------------------------|--------------------|---|--------------------|---------------------------|--------------------|--------------------------|--------------------------|----------------|-----------------------------|---------------------------|----------|--------------------|--------------------|----------------|
|                           | Caselo                    | Caselo?<br>month          | Case               | Referra           | CF Asse<br>month    | CP P               | CP P               | СРР            | CP Star<br>month       | CP EI              |   | Total L<br>month   | Total L                   | [ota               | UASC L<br>month          | UASC L                   | UASC           | LAC Sta<br>month            | LAC En<br>month           |          | PF C               | PF C               | PF C           |
| Kent                      | 9540                      | 9377                      | +163               | 1352              |                     | 105                | _                  | +3             | 90                     | 87                 |   | 2320               | 2320                      | 0                  | 870                      | 866                      | +4             | 106                         | 96                        | <u>.</u> | 32                 | 32                 | 0              |
|                           |                           |                           | l                  |                   |                     | 1 1                |                    |                |                        |                    | 1 |                    |                           |                    |                          | I.                       |                | I.                          | <u> </u>                  | L        |                    |                    |                |
| North Kent                | 1110                      | 1114                      | -4                 | 252               | 254                 | 183                | 185                | -2             | 6                      | 9                  |   | 282                | 293                       | -11                | 70                       | 73                       | -3             | 7                           | 13                        |          | 3                  | 3                  | 0              |
| East Kent                 | 2446                      | 2248                      | +198               | 510               | 369                 | 372                | 381                | -9             | 26                     | 35                 |   | 625                | 626                       | -1                 | 87                       | 92                       | -5             | 18                          | 17                        |          | 8                  | 11                 | -3             |
| South Kent                | 1766                      | 1814                      | -48                | 275               | 385                 | 305                | 305                | 0              | 31                     | 31                 |   | 379                | 387                       | -8                 | 58                       | 61                       | -3             | 9                           | 17                        |          | 13                 | 12                 | +1             |
| West Kent                 | 1312                      | 1318                      | -6                 | 203               | 233                 | 186                | 172                | +14            | 27                     | 12                 |   | 357                | 365                       | -8                 | 95                       | 97                       | -2             | 12                          | 15                        |          | 5                  | 6                  | -1             |
| Disability Service        | 1196                      | 1201                      | -5                 | 24                | 72                  | 6                  | 6                  | 0              | 0                      | 0                  |   | 102                | 102                       | 0                  | 0                        | 0                        | 0              | 2                           | 2                         |          | 0                  | 0                  | 0              |
|                           |                           |                           |                    |                   |                     | _                  |                    |                |                        |                    |   |                    |                           |                    |                          |                          |                |                             |                           |          |                    |                    |                |
| Ashford AIT & FST         | 423                       | 454                       | -31                | 78                | 114                 | 106                | 112                | -6             | 8                      | 7                  |   | 6                  | 13                        | -7                 | 0                        | 0                        | 0              | 4                           | 0                         |          | 1                  | 1                  | 0              |
| Canterbury AIT & FST      | 389                       | 337                       | +52                | 126               | 74                  | 103                | 106                | -3             | 4                      | 7                  |   | 8                  | 10                        | -2                 | 0                        | 0                        | 0              | 1                           | 3                         |          | 4                  | 7                  | -3             |
| Dartford AIT & FST        | 208                       | 189                       | +19                | 94                | 74                  | 54                 | 54                 | 0              | 1                      | 1                  |   | 2                  | 4                         | -2                 | 0                        | 0                        | 0              | 2                           | 2                         |          | 0                  | 0                  | 0              |
| Dover AIT & FST           | 441                       | 426                       | +15                | 100               | 104                 | 95                 | 81                 | +14            | 16                     | 2                  |   | 6                  | 7                         | -1                 | 0                        | 0                        | 0              | 1                           | 2                         |          | 12                 | 11                 | +1             |
| Gravesham AIT & FST       | 363                       | 382                       | -19                | 91                | 91                  | 85                 | 90                 | -5             | 1                      | 3                  |   | 1                  | 2                         | -1                 | 0                        | 0                        | 0              | 5                           | 0                         |          | 1                  | 1                  | 0              |
| Maidstone AIT & FST       | 414                       | 413                       | +1                 | 82                | 123                 | 81                 | 75                 | +6             | 17                     | 11                 |   | 6                  | 4                         | +2                 | 0                        | 0                        | 0              | 5                           | 2                         |          | 2                  | 2                  | 0              |
| Sevenoaks AIT & FST       | 211                       | 219                       | -8                 | 63                | 81                  | 34                 | 31                 | +3             | 4                      | 2                  |   | 2                  | 2                         | 0                  | 0                        | 0                        | 0              | 0                           | 0                         |          | 2                  | 2                  | 0              |
| Shepway AIT & FST         | 483                       | 516                       | -33                | 94                | 153                 | 95                 | 110                | -15            | 4                      | 16                 |   | 2                  | 6                         | -4                 | 0                        | 0                        | 0              | 3                           | 0                         |          | 0                  | 0                  | 0              |
| Swale AIT & FST           | 604                       | 556                       | +48                | 161               | 121                 | 119                | 123                | -4             | 5                      | 9                  |   | 9                  | 4                         | +5                 | 0                        | 0                        | 0              | 8                           | 1                         |          | 4                  | 2                  | +2             |
| Thanet Margate            | 415                       | 333                       | +82                | 135               | 81                  | 67                 | 69                 | -2             | 5                      | 7                  |   | 4                  | 1                         | +3                 | 0                        | 1                        | -1             | 4                           | 1                         |          | 0                  | 0                  | 0              |
| Thanet Ramsgate           | 337                       | 295                       | +42                | 79                | 64                  | 68                 | 67                 | +1             | 11                     | 9                  |   | 8                  | 2                         | +6                 | 0                        | 2                        | -2             | 8                           | 1                         |          | 3                  | 2                  | +1             |
| The Weald AIT & FST       | 471                       | 458                       | +13                | 118               | 96                  | 95                 | 87                 | +8             | 10                     | 1                  |   | 1                  | 1                         | 0                  | 0                        | 0                        | 0              | 5                           | 4                         |          | 3                  | 4                  | -1             |
| North Kent CIC            | 294                       | 296                       | -2                 | 0                 | 2                   | 10                 | 10                 | 0              | 0                      | 3                  |   | 275                | 282                       | -7                 | 70                       | 73                       | -3             | 0                           | 10                        |          | 0                  | 0                  | 0              |
| East Kent (Can/Swa) CIC   | 342                       | 349                       | -7                 | 3                 | 6                   | 5                  | 5                  | 0              | 0                      | 0                  |   | 322                | 321                       | +1                 | 57                       | 60                       | -3             | 2                           | 6                         |          | 0                  | 0                  | 0              |
| East Kent (Tha) CIC       | 304                       | 317                       | -13                | 0                 | 13                  | 10                 | 11                 | -1             | 1                      | 3                  |   | 271                | 273                       | -2                 | 30                       | 32                       | -2             | 2                           | 4                         |          | 0                  | 0                  | 0              |
| South Kent CIC            | 390                       | 382                       | +8                 | 0                 | 2                   | 7                  | 2                  | +5             | 1                      | 6                  |   | 357                | 354                       | +3                 | 58                       | 61                       | -3             | 0                           | 15                        |          | 0                  | 0                  | 0              |
| West Kent CIC             | 407                       | 419                       | -12                | 0                 | 6                   | 10                 | 10                 | 0              | 0                      | 0                  |   | 349                | 358                       | -9                 | 95                       | 97                       | -2             | 1                           | 9                         |          | 0                  | 0                  | 0              |
| SUASC Service             | 578                       | 574                       | +4                 | 47                | 57                  | 0                  | 0                  | 0              | 0                      | 0                  |   | 560                | 543                       | +17                | 560                      | 543                      | +17            | 36                          | 26                        |          | 0                  | 0                  | 0              |
| Disability EK             | 576                       | 573                       | +3                 | 10                | 39                  | 4                  | 3                  | +1             | 0                      | 0                  |   | 70                 | 65                        | +5                 | 0                        | 0                        | 0              | 2                           | 1                         |          | 0                  | 0                  | 0              |
| Disability WK             | 620                       | 628                       | -8                 | 14                | 33                  | 2                  | 3                  | -1             | 0                      | 0                  |   | 32                 | 37                        | -5                 | 0                        | 0                        | 0              | 0                           | 1                         |          | 0                  | 0                  | 0              |
| Adoption & SG             | 76                        | 75                        | +1                 | 8                 | 1                   | 0                  | 0                  | 0              | 0                      | 0                  |   | 3                  | 4                         | -1                 | 0                        | 0                        | 0              | 0                           | 0                         |          | 0                  | 0                  | 0              |
| Care Leaver Service (18+) | 1028                      | 1005                      | +23                | 1                 | 1                   | 0                  | 0                  | 0              | 0                      | 0                  |   | 0                  | 0                         | 0                  | 0                        | 0                        | 0              | 0                           | 4                         |          | 0                  | 0                  | 0              |