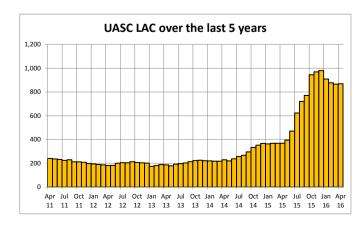

# **SCS Activity**

|                           | Caseloads - This<br>month | Caseloads - Last<br>month | Caseloads - Change | Referrals in last | Assessments in last | Plans - This month | Plans - Last month | Plans - Change | Starts in last<br>onth | Ends in last month |   | I LAC - This<br>th | Total LAC - Last<br>month | Total LAC - Change | UASC LAC - This<br>month | UASC LAC - Last<br>month | C LAC - Change | LAC Starts in last<br>month | LAC Ends in last<br>month |          | Cases - This month | Cases - Last month | Cases - Change |
|---------------------------|---------------------------|---------------------------|--------------------|-------------------|---------------------|--------------------|--------------------|----------------|------------------------|--------------------|---|--------------------|---------------------------|--------------------|--------------------------|--------------------------|----------------|-----------------------------|---------------------------|----------|--------------------|--------------------|----------------|
|                           | Caselo                    | Caselo?<br>month          | Case               | Referra           | CF Asse<br>month    | CP P               | CP P               | СРР            | CP Star<br>month       | CP EI              |   | Total L<br>month   | Total L                   | [ota               | UASC L<br>month          | UASC L                   | UASC           | LAC Sta<br>month            | LAC En<br>month           |          | PF C               | PF C               | PF C           |
| Kent                      | 9540                      | 9377                      | +163               | 1352              |                     | 105                | _                  | +3             | 90                     | 87                 |   | 2320               | 2320                      | 0                  | 870                      | 866                      | +4             | 106                         | 96                        | <u>.</u> | 32                 | 32                 | 0              |
|                           |                           |                           | l                  |                   |                     | 1 1                |                    |                |                        |                    | 1 |                    |                           |                    |                          | I.                       |                | I.                          | <u> </u>                  | L        |                    |                    |                |
| North Kent                | 1110                      | 1114                      | -4                 | 252               | 254                 | 183                | 185                | -2             | 6                      | 9                  |   | 282                | 293                       | -11                | 70                       | 73                       | -3             | 7                           | 13                        |          | 3                  | 3                  | 0              |
| East Kent                 | 2446                      | 2248                      | +198               | 510               | 369                 | 372                | 381                | -9             | 26                     | 35                 |   | 625                | 626                       | -1                 | 87                       | 92                       | -5             | 18                          | 17                        |          | 8                  | 11                 | -3             |
| South Kent                | 1766                      | 1814                      | -48                | 275               | 385                 | 305                | 305                | 0              | 31                     | 31                 |   | 379                | 387                       | -8                 | 58                       | 61                       | -3             | 9                           | 17                        |          | 13                 | 12                 | +1             |
| West Kent                 | 1312                      | 1318                      | -6                 | 203               | 233                 | 186                | 172                | +14            | 27                     | 12                 |   | 357                | 365                       | -8                 | 95                       | 97                       | -2             | 12                          | 15                        |          | 5                  | 6                  | -1             |
| Disability Service        | 1196                      | 1201                      | -5                 | 24                | 72                  | 6                  | 6                  | 0              | 0                      | 0                  |   | 102                | 102                       | 0                  | 0                        | 0                        | 0              | 2                           | 2                         |          | 0                  | 0                  | 0              |
|                           |                           |                           |                    |                   |                     | _                  |                    |                |                        |                    |   |                    |                           |                    |                          |                          |                |                             |                           |          |                    |                    |                |
| Ashford AIT & FST         | 423                       | 454                       | -31                | 78                | 114                 | 106                | 112                | -6             | 8                      | 7                  |   | 6                  | 13                        | -7                 | 0                        | 0                        | 0              | 4                           | 0                         |          | 1                  | 1                  | 0              |
| Canterbury AIT & FST      | 389                       | 337                       | +52                | 126               | 74                  | 103                | 106                | -3             | 4                      | 7                  |   | 8                  | 10                        | -2                 | 0                        | 0                        | 0              | 1                           | 3                         |          | 4                  | 7                  | -3             |
| Dartford AIT & FST        | 208                       | 189                       | +19                | 94                | 74                  | 54                 | 54                 | 0              | 1                      | 1                  |   | 2                  | 4                         | -2                 | 0                        | 0                        | 0              | 2                           | 2                         |          | 0                  | 0                  | 0              |
| Dover AIT & FST           | 441                       | 426                       | +15                | 100               | 104                 | 95                 | 81                 | +14            | 16                     | 2                  |   | 6                  | 7                         | -1                 | 0                        | 0                        | 0              | 1                           | 2                         |          | 12                 | 11                 | +1             |
| Gravesham AIT & FST       | 363                       | 382                       | -19                | 91                | 91                  | 85                 | 90                 | -5             | 1                      | 3                  |   | 1                  | 2                         | -1                 | 0                        | 0                        | 0              | 5                           | 0                         |          | 1                  | 1                  | 0              |
| Maidstone AIT & FST       | 414                       | 413                       | +1                 | 82                | 123                 | 81                 | 75                 | +6             | 17                     | 11                 |   | 6                  | 4                         | +2                 | 0                        | 0                        | 0              | 5                           | 2                         |          | 2                  | 2                  | 0              |
| Sevenoaks AIT & FST       | 211                       | 219                       | -8                 | 63                | 81                  | 34                 | 31                 | +3             | 4                      | 2                  |   | 2                  | 2                         | 0                  | 0                        | 0                        | 0              | 0                           | 0                         |          | 2                  | 2                  | 0              |
| Shepway AIT & FST         | 483                       | 516                       | -33                | 94                | 153                 | 95                 | 110                | -15            | 4                      | 16                 |   | 2                  | 6                         | -4                 | 0                        | 0                        | 0              | 3                           | 0                         |          | 0                  | 0                  | 0              |
| Swale AIT & FST           | 604                       | 556                       | +48                | 161               | 121                 | 119                | 123                | -4             | 5                      | 9                  |   | 9                  | 4                         | +5                 | 0                        | 0                        | 0              | 8                           | 1                         |          | 4                  | 2                  | +2             |
| Thanet Margate            | 415                       | 333                       | +82                | 135               | 81                  | 67                 | 69                 | -2             | 5                      | 7                  |   | 4                  | 1                         | +3                 | 0                        | 1                        | -1             | 4                           | 1                         |          | 0                  | 0                  | 0              |
| Thanet Ramsgate           | 337                       | 295                       | +42                | 79                | 64                  | 68                 | 67                 | +1             | 11                     | 9                  |   | 8                  | 2                         | +6                 | 0                        | 2                        | -2             | 8                           | 1                         |          | 3                  | 2                  | +1             |
| The Weald AIT & FST       | 471                       | 458                       | +13                | 118               | 96                  | 95                 | 87                 | +8             | 10                     | 1                  |   | 1                  | 1                         | 0                  | 0                        | 0                        | 0              | 5                           | 4                         |          | 3                  | 4                  | -1             |
| North Kent CIC            | 294                       | 296                       | -2                 | 0                 | 2                   | 10                 | 10                 | 0              | 0                      | 3                  |   | 275                | 282                       | -7                 | 70                       | 73                       | -3             | 0                           | 10                        |          | 0                  | 0                  | 0              |
| East Kent (Can/Swa) CIC   | 342                       | 349                       | -7                 | 3                 | 6                   | 5                  | 5                  | 0              | 0                      | 0                  |   | 322                | 321                       | +1                 | 57                       | 60                       | -3             | 2                           | 6                         |          | 0                  | 0                  | 0              |
| East Kent (Tha) CIC       | 304                       | 317                       | -13                | 0                 | 13                  | 10                 | 11                 | -1             | 1                      | 3                  |   | 271                | 273                       | -2                 | 30                       | 32                       | -2             | 2                           | 4                         |          | 0                  | 0                  | 0              |
| South Kent CIC            | 390                       | 382                       | +8                 | 0                 | 2                   | 7                  | 2                  | +5             | 1                      | 6                  |   | 357                | 354                       | +3                 | 58                       | 61                       | -3             | 0                           | 15                        |          | 0                  | 0                  | 0              |
| West Kent CIC             | 407                       | 419                       | -12                | 0                 | 6                   | 10                 | 10                 | 0              | 0                      | 0                  |   | 349                | 358                       | -9                 | 95                       | 97                       | -2             | 1                           | 9                         |          | 0                  | 0                  | 0              |
| SUASC Service             | 578                       | 574                       | +4                 | 47                | 57                  | 0                  | 0                  | 0              | 0                      | 0                  |   | 560                | 543                       | +17                | 560                      | 543                      | +17            | 36                          | 26                        |          | 0                  | 0                  | 0              |
| Disability EK             | 576                       | 573                       | +3                 | 10                | 39                  | 4                  | 3                  | +1             | 0                      | 0                  |   | 70                 | 65                        | +5                 | 0                        | 0                        | 0              | 2                           | 1                         |          | 0                  | 0                  | 0              |
| Disability WK             | 620                       | 628                       | -8                 | 14                | 33                  | 2                  | 3                  | -1             | 0                      | 0                  |   | 32                 | 37                        | -5                 | 0                        | 0                        | 0              | 0                           | 1                         |          | 0                  | 0                  | 0              |
| Adoption & SG             | 76                        | 75                        | +1                 | 8                 | 1                   | 0                  | 0                  | 0              | 0                      | 0                  |   | 3                  | 4                         | -1                 | 0                        | 0                        | 0              | 0                           | 0                         |          | 0                  | 0                  | 0              |
| Care Leaver Service (18+) | 1028                      | 1005                      | +23                | 1                 | 1                   | 0                  | 0                  | 0              | 0                      | 0                  |   | 0                  | 0                         | 0                  | 0                        | 0                        | 0              | 0                           | 4                         |          | 0                  | 0                  | 0              |