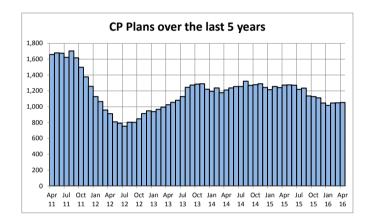

# **SCS Activity**

|                           | Caseloads - This<br>month | Caseloads - Last<br>month | Caseloads - Change | Referrals in last | Assessments in last | Plans - This month | Plans - Last month | Plans - Change | Starts in last<br>onth | Ends in last month |   | I LAC - This<br>th | Total LAC - Last<br>month | Total LAC - Change | UASC LAC - This<br>month | UASC LAC - Last<br>month | C LAC - Change | LAC Starts in last<br>month | LAC Ends in last<br>month |          | Cases - This month | Cases - Last month | Cases - Change |
|---------------------------|---------------------------|---------------------------|--------------------|-------------------|---------------------|--------------------|--------------------|----------------|------------------------|--------------------|---|--------------------|---------------------------|--------------------|--------------------------|--------------------------|----------------|-----------------------------|---------------------------|----------|--------------------|--------------------|----------------|
|                           | Caselo                    | Caselo?<br>month          | Case               | Referra           | CF Asse<br>month    | CP P               | CP P               | СРР            | CP Star<br>month       | CP EI              |   | Total L<br>month   | Total L                   | [ota               | UASC L<br>month          | UASC L                   | UASC           | LAC Sta<br>month            | LAC En<br>month           |          | PF C               | PF C               | PF C           |
| Kent                      | 9540                      | 9377                      | +163               | 1352              |                     | 105                | _                  | +3             | 90                     | 87                 |   | 2320               | 2320                      | 0                  | 870                      | 866                      | +4             | 106                         | 96                        | <u>.</u> | 32                 | 32                 | 0              |
|                           |                           |                           | l                  |                   |                     | 1 1                |                    |                |                        |                    | 1 |                    |                           |                    |                          | I.                       |                | I.                          | <u> </u>                  | L        |                    |                    |                |
| North Kent                | 1110                      | 1114                      | -4                 | 252               | 254                 | 183                | 185                | -2             | 6                      | 9                  |   | 282                | 293                       | -11                | 70                       | 73                       | -3             | 7                           | 13                        |          | 3                  | 3                  | 0              |
| East Kent                 | 2446                      | 2248                      | +198               | 510               | 369                 | 372                | 381                | -9             | 26                     | 35                 |   | 625                | 626                       | -1                 | 87                       | 92                       | -5             | 18                          | 17                        |          | 8                  | 11                 | -3             |
| South Kent                | 1766                      | 1814                      | -48                | 275               | 385                 | 305                | 305                | 0              | 31                     | 31                 |   | 379                | 387                       | -8                 | 58                       | 61                       | -3             | 9                           | 17                        |          | 13                 | 12                 | +1             |
| West Kent                 | 1312                      | 1318                      | -6                 | 203               | 233                 | 186                | 172                | +14            | 27                     | 12                 |   | 357                | 365                       | -8                 | 95                       | 97                       | -2             | 12                          | 15                        |          | 5                  | 6                  | -1             |
| Disability Service        | 1196                      | 1201                      | -5                 | 24                | 72                  | 6                  | 6                  | 0              | 0                      | 0                  |   | 102                | 102                       | 0                  | 0                        | 0                        | 0              | 2                           | 2                         |          | 0                  | 0                  | 0              |
|                           |                           |                           |                    |                   |                     | _                  |                    |                |                        |                    |   |                    |                           |                    |                          |                          |                |                             |                           |          |                    |                    |                |
| Ashford AIT & FST         | 423                       | 454                       | -31                | 78                | 114                 | 106                | 112                | -6             | 8                      | 7                  |   | 6                  | 13                        | -7                 | 0                        | 0                        | 0              | 4                           | 0                         |          | 1                  | 1                  | 0              |
| Canterbury AIT & FST      | 389                       | 337                       | +52                | 126               | 74                  | 103                | 106                | -3             | 4                      | 7                  |   | 8                  | 10                        | -2                 | 0                        | 0                        | 0              | 1                           | 3                         |          | 4                  | 7                  | -3             |
| Dartford AIT & FST        | 208                       | 189                       | +19                | 94                | 74                  | 54                 | 54                 | 0              | 1                      | 1                  |   | 2                  | 4                         | -2                 | 0                        | 0                        | 0              | 2                           | 2                         |          | 0                  | 0                  | 0              |
| Dover AIT & FST           | 441                       | 426                       | +15                | 100               | 104                 | 95                 | 81                 | +14            | 16                     | 2                  |   | 6                  | 7                         | -1                 | 0                        | 0                        | 0              | 1                           | 2                         |          | 12                 | 11                 | +1             |
| Gravesham AIT & FST       | 363                       | 382                       | -19                | 91                | 91                  | 85                 | 90                 | -5             | 1                      | 3                  |   | 1                  | 2                         | -1                 | 0                        | 0                        | 0              | 5                           | 0                         |          | 1                  | 1                  | 0              |
| Maidstone AIT & FST       | 414                       | 413                       | +1                 | 82                | 123                 | 81                 | 75                 | +6             | 17                     | 11                 |   | 6                  | 4                         | +2                 | 0                        | 0                        | 0              | 5                           | 2                         |          | 2                  | 2                  | 0              |
| Sevenoaks AIT & FST       | 211                       | 219                       | -8                 | 63                | 81                  | 34                 | 31                 | +3             | 4                      | 2                  |   | 2                  | 2                         | 0                  | 0                        | 0                        | 0              | 0                           | 0                         |          | 2                  | 2                  | 0              |
| Shepway AIT & FST         | 483                       | 516                       | -33                | 94                | 153                 | 95                 | 110                | -15            | 4                      | 16                 |   | 2                  | 6                         | -4                 | 0                        | 0                        | 0              | 3                           | 0                         |          | 0                  | 0                  | 0              |
| Swale AIT & FST           | 604                       | 556                       | +48                | 161               | 121                 | 119                | 123                | -4             | 5                      | 9                  |   | 9                  | 4                         | +5                 | 0                        | 0                        | 0              | 8                           | 1                         |          | 4                  | 2                  | +2             |
| Thanet Margate            | 415                       | 333                       | +82                | 135               | 81                  | 67                 | 69                 | -2             | 5                      | 7                  |   | 4                  | 1                         | +3                 | 0                        | 1                        | -1             | 4                           | 1                         |          | 0                  | 0                  | 0              |
| Thanet Ramsgate           | 337                       | 295                       | +42                | 79                | 64                  | 68                 | 67                 | +1             | 11                     | 9                  |   | 8                  | 2                         | +6                 | 0                        | 2                        | -2             | 8                           | 1                         |          | 3                  | 2                  | +1             |
| The Weald AIT & FST       | 471                       | 458                       | +13                | 118               | 96                  | 95                 | 87                 | +8             | 10                     | 1                  |   | 1                  | 1                         | 0                  | 0                        | 0                        | 0              | 5                           | 4                         |          | 3                  | 4                  | -1             |
| North Kent CIC            | 294                       | 296                       | -2                 | 0                 | 2                   | 10                 | 10                 | 0              | 0                      | 3                  |   | 275                | 282                       | -7                 | 70                       | 73                       | -3             | 0                           | 10                        |          | 0                  | 0                  | 0              |
| East Kent (Can/Swa) CIC   | 342                       | 349                       | -7                 | 3                 | 6                   | 5                  | 5                  | 0              | 0                      | 0                  |   | 322                | 321                       | +1                 | 57                       | 60                       | -3             | 2                           | 6                         |          | 0                  | 0                  | 0              |
| East Kent (Tha) CIC       | 304                       | 317                       | -13                | 0                 | 13                  | 10                 | 11                 | -1             | 1                      | 3                  |   | 271                | 273                       | -2                 | 30                       | 32                       | -2             | 2                           | 4                         |          | 0                  | 0                  | 0              |
| South Kent CIC            | 390                       | 382                       | +8                 | 0                 | 2                   | 7                  | 2                  | +5             | 1                      | 6                  |   | 357                | 354                       | +3                 | 58                       | 61                       | -3             | 0                           | 15                        |          | 0                  | 0                  | 0              |
| West Kent CIC             | 407                       | 419                       | -12                | 0                 | 6                   | 10                 | 10                 | 0              | 0                      | 0                  |   | 349                | 358                       | -9                 | 95                       | 97                       | -2             | 1                           | 9                         |          | 0                  | 0                  | 0              |
| SUASC Service             | 578                       | 574                       | +4                 | 47                | 57                  | 0                  | 0                  | 0              | 0                      | 0                  |   | 560                | 543                       | +17                | 560                      | 543                      | +17            | 36                          | 26                        |          | 0                  | 0                  | 0              |
| Disability EK             | 576                       | 573                       | +3                 | 10                | 39                  | 4                  | 3                  | +1             | 0                      | 0                  |   | 70                 | 65                        | +5                 | 0                        | 0                        | 0              | 2                           | 1                         |          | 0                  | 0                  | 0              |
| Disability WK             | 620                       | 628                       | -8                 | 14                | 33                  | 2                  | 3                  | -1             | 0                      | 0                  |   | 32                 | 37                        | -5                 | 0                        | 0                        | 0              | 0                           | 1                         |          | 0                  | 0                  | 0              |
| Adoption & SG             | 76                        | 75                        | +1                 | 8                 | 1                   | 0                  | 0                  | 0              | 0                      | 0                  |   | 3                  | 4                         | -1                 | 0                        | 0                        | 0              | 0                           | 0                         |          | 0                  | 0                  | 0              |
| Care Leaver Service (18+) | 1028                      | 1005                      | +23                | 1                 | 1                   | 0                  | 0                  | 0              | 0                      | 0                  |   | 0                  | 0                         | 0                  | 0                        | 0                        | 0              | 0                           | 4                         |          | 0                  | 0                  | 0              |