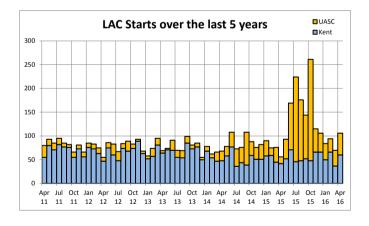

# **SCS Activity**

|                           | Caseloads - This<br>month | Caseloads - Last<br>month | Caseloads - Change | Referrals in last | Assessments in last | Plans - This month | Plans - Last month | Plans - Change | Starts in last<br>onth | Ends in last month |   | I LAC - This<br>th | Total LAC - Last<br>month | Total LAC - Change | UASC LAC - This<br>month | UASC LAC - Last<br>month | C LAC - Change | LAC Starts in last<br>month | LAC Ends in last<br>month |          | Cases - This month | Cases - Last month | Cases - Change |
|---------------------------|---------------------------|---------------------------|--------------------|-------------------|---------------------|--------------------|--------------------|----------------|------------------------|--------------------|---|--------------------|---------------------------|--------------------|--------------------------|--------------------------|----------------|-----------------------------|---------------------------|----------|--------------------|--------------------|----------------|
|                           | Caselo                    | Caselo?<br>month          | Case               | Referra           | CF Asse<br>month    | CP P               | CP P               | СРР            | CP Star<br>month       | CP EI              |   | Total L<br>month   | Total L                   | [ota               | UASC L<br>month          | UASC L                   | UASC           | LAC Sta<br>month            | LAC En<br>month           |          | PF C               | PF C               | PF C           |
| Kent                      | 9540                      | 9377                      | +163               | 1352              |                     | 105                | _                  | +3             | 90                     | 87                 |   | 2320               | 2320                      | 0                  | 870                      | 866                      | +4             | 106                         | 96                        | <u>.</u> | 32                 | 32                 | 0              |
|                           |                           |                           | l                  |                   |                     | 1 1                |                    |                |                        |                    | 1 |                    |                           |                    |                          | I.                       |                | I.                          | <u> </u>                  | L        |                    |                    |                |
| North Kent                | 1110                      | 1114                      | -4                 | 252               | 254                 | 183                | 185                | -2             | 6                      | 9                  |   | 282                | 293                       | -11                | 70                       | 73                       | -3             | 7                           | 13                        |          | 3                  | 3                  | 0              |
| East Kent                 | 2446                      | 2248                      | +198               | 510               | 369                 | 372                | 381                | -9             | 26                     | 35                 |   | 625                | 626                       | -1                 | 87                       | 92                       | -5             | 18                          | 17                        |          | 8                  | 11                 | -3             |
| South Kent                | 1766                      | 1814                      | -48                | 275               | 385                 | 305                | 305                | 0              | 31                     | 31                 |   | 379                | 387                       | -8                 | 58                       | 61                       | -3             | 9                           | 17                        |          | 13                 | 12                 | +1             |
| West Kent                 | 1312                      | 1318                      | -6                 | 203               | 233                 | 186                | 172                | +14            | 27                     | 12                 |   | 357                | 365                       | -8                 | 95                       | 97                       | -2             | 12                          | 15                        |          | 5                  | 6                  | -1             |
| Disability Service        | 1196                      | 1201                      | -5                 | 24                | 72                  | 6                  | 6                  | 0              | 0                      | 0                  |   | 102                | 102                       | 0                  | 0                        | 0                        | 0              | 2                           | 2                         |          | 0                  | 0                  | 0              |
|                           |                           |                           |                    |                   |                     | _                  |                    |                |                        |                    |   |                    |                           |                    |                          |                          |                |                             |                           |          |                    |                    |                |
| Ashford AIT & FST         | 423                       | 454                       | -31                | 78                | 114                 | 106                | 112                | -6             | 8                      | 7                  |   | 6                  | 13                        | -7                 | 0                        | 0                        | 0              | 4                           | 0                         |          | 1                  | 1                  | 0              |
| Canterbury AIT & FST      | 389                       | 337                       | +52                | 126               | 74                  | 103                | 106                | -3             | 4                      | 7                  |   | 8                  | 10                        | -2                 | 0                        | 0                        | 0              | 1                           | 3                         |          | 4                  | 7                  | -3             |
| Dartford AIT & FST        | 208                       | 189                       | +19                | 94                | 74                  | 54                 | 54                 | 0              | 1                      | 1                  |   | 2                  | 4                         | -2                 | 0                        | 0                        | 0              | 2                           | 2                         |          | 0                  | 0                  | 0              |
| Dover AIT & FST           | 441                       | 426                       | +15                | 100               | 104                 | 95                 | 81                 | +14            | 16                     | 2                  |   | 6                  | 7                         | -1                 | 0                        | 0                        | 0              | 1                           | 2                         |          | 12                 | 11                 | +1             |
| Gravesham AIT & FST       | 363                       | 382                       | -19                | 91                | 91                  | 85                 | 90                 | -5             | 1                      | 3                  |   | 1                  | 2                         | -1                 | 0                        | 0                        | 0              | 5                           | 0                         |          | 1                  | 1                  | 0              |
| Maidstone AIT & FST       | 414                       | 413                       | +1                 | 82                | 123                 | 81                 | 75                 | +6             | 17                     | 11                 |   | 6                  | 4                         | +2                 | 0                        | 0                        | 0              | 5                           | 2                         |          | 2                  | 2                  | 0              |
| Sevenoaks AIT & FST       | 211                       | 219                       | -8                 | 63                | 81                  | 34                 | 31                 | +3             | 4                      | 2                  |   | 2                  | 2                         | 0                  | 0                        | 0                        | 0              | 0                           | 0                         |          | 2                  | 2                  | 0              |
| Shepway AIT & FST         | 483                       | 516                       | -33                | 94                | 153                 | 95                 | 110                | -15            | 4                      | 16                 |   | 2                  | 6                         | -4                 | 0                        | 0                        | 0              | 3                           | 0                         |          | 0                  | 0                  | 0              |
| Swale AIT & FST           | 604                       | 556                       | +48                | 161               | 121                 | 119                | 123                | -4             | 5                      | 9                  |   | 9                  | 4                         | +5                 | 0                        | 0                        | 0              | 8                           | 1                         |          | 4                  | 2                  | +2             |
| Thanet Margate            | 415                       | 333                       | +82                | 135               | 81                  | 67                 | 69                 | -2             | 5                      | 7                  |   | 4                  | 1                         | +3                 | 0                        | 1                        | -1             | 4                           | 1                         |          | 0                  | 0                  | 0              |
| Thanet Ramsgate           | 337                       | 295                       | +42                | 79                | 64                  | 68                 | 67                 | +1             | 11                     | 9                  |   | 8                  | 2                         | +6                 | 0                        | 2                        | -2             | 8                           | 1                         |          | 3                  | 2                  | +1             |
| The Weald AIT & FST       | 471                       | 458                       | +13                | 118               | 96                  | 95                 | 87                 | +8             | 10                     | 1                  |   | 1                  | 1                         | 0                  | 0                        | 0                        | 0              | 5                           | 4                         |          | 3                  | 4                  | -1             |
| North Kent CIC            | 294                       | 296                       | -2                 | 0                 | 2                   | 10                 | 10                 | 0              | 0                      | 3                  |   | 275                | 282                       | -7                 | 70                       | 73                       | -3             | 0                           | 10                        |          | 0                  | 0                  | 0              |
| East Kent (Can/Swa) CIC   | 342                       | 349                       | -7                 | 3                 | 6                   | 5                  | 5                  | 0              | 0                      | 0                  |   | 322                | 321                       | +1                 | 57                       | 60                       | -3             | 2                           | 6                         |          | 0                  | 0                  | 0              |
| East Kent (Tha) CIC       | 304                       | 317                       | -13                | 0                 | 13                  | 10                 | 11                 | -1             | 1                      | 3                  |   | 271                | 273                       | -2                 | 30                       | 32                       | -2             | 2                           | 4                         |          | 0                  | 0                  | 0              |
| South Kent CIC            | 390                       | 382                       | +8                 | 0                 | 2                   | 7                  | 2                  | +5             | 1                      | 6                  |   | 357                | 354                       | +3                 | 58                       | 61                       | -3             | 0                           | 15                        |          | 0                  | 0                  | 0              |
| West Kent CIC             | 407                       | 419                       | -12                | 0                 | 6                   | 10                 | 10                 | 0              | 0                      | 0                  |   | 349                | 358                       | -9                 | 95                       | 97                       | -2             | 1                           | 9                         |          | 0                  | 0                  | 0              |
| SUASC Service             | 578                       | 574                       | +4                 | 47                | 57                  | 0                  | 0                  | 0              | 0                      | 0                  |   | 560                | 543                       | +17                | 560                      | 543                      | +17            | 36                          | 26                        |          | 0                  | 0                  | 0              |
| Disability EK             | 576                       | 573                       | +3                 | 10                | 39                  | 4                  | 3                  | +1             | 0                      | 0                  |   | 70                 | 65                        | +5                 | 0                        | 0                        | 0              | 2                           | 1                         |          | 0                  | 0                  | 0              |
| Disability WK             | 620                       | 628                       | -8                 | 14                | 33                  | 2                  | 3                  | -1             | 0                      | 0                  |   | 32                 | 37                        | -5                 | 0                        | 0                        | 0              | 0                           | 1                         |          | 0                  | 0                  | 0              |
| Adoption & SG             | 76                        | 75                        | +1                 | 8                 | 1                   | 0                  | 0                  | 0              | 0                      | 0                  |   | 3                  | 4                         | -1                 | 0                        | 0                        | 0              | 0                           | 0                         |          | 0                  | 0                  | 0              |
| Care Leaver Service (18+) | 1028                      | 1005                      | +23                | 1                 | 1                   | 0                  | 0                  | 0              | 0                      | 0                  |   | 0                  | 0                         | 0                  | 0                        | 0                        | 0              | 0                           | 4                         |          | 0                  | 0                  | 0              |