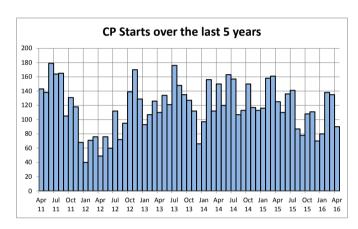

# **SCS Activity**

|                           | Caseloads - This<br>month | Caseloads - Last<br>month | Caseloads - Change | Referrals in last | Assessments in last | Plans - This month | Plans - Last month | Plans - Change | Starts in last<br>onth | Ends in last month |   | I LAC - This<br>th | Total LAC - Last<br>month | Total LAC - Change | UASC LAC - This<br>month | UASC LAC - Last<br>month | C LAC - Change | LAC Starts in last<br>month | LAC Ends in last<br>month |          | Cases - This month | Cases - Last month | Cases - Change |
|---------------------------|---------------------------|---------------------------|--------------------|-------------------|---------------------|--------------------|--------------------|----------------|------------------------|--------------------|---|--------------------|---------------------------|--------------------|--------------------------|--------------------------|----------------|-----------------------------|---------------------------|----------|--------------------|--------------------|----------------|
|                           | Caselo                    | Caselo?<br>month          | Case               | Referra           | CF Asse<br>month    | CP P               | CP P               | СРР            | CP Star<br>month       | CP EI              |   | Total L<br>month   | Total L                   | [ota               | UASC L<br>month          | UASC L                   | UASC           | LAC Sta<br>month            | LAC En<br>month           |          | PF C               | PF C               | PF C           |
| Kent                      | 9540                      | 9377                      | +163               | 1352              |                     | 105                | _                  | +3             | 90                     | 87                 |   | 2320               | 2320                      | 0                  | 870                      | 866                      | +4             | 106                         | 96                        | <u>.</u> | 32                 | 32                 | 0              |
|                           |                           |                           | l                  |                   |                     | 1 1                |                    |                |                        |                    | 1 |                    |                           |                    |                          | I.                       |                | I.                          | <u> </u>                  | L        |                    |                    |                |
| North Kent                | 1110                      | 1114                      | -4                 | 252               | 254                 | 183                | 185                | -2             | 6                      | 9                  |   | 282                | 293                       | -11                | 70                       | 73                       | -3             | 7                           | 13                        |          | 3                  | 3                  | 0              |
| East Kent                 | 2446                      | 2248                      | +198               | 510               | 369                 | 372                | 381                | -9             | 26                     | 35                 |   | 625                | 626                       | -1                 | 87                       | 92                       | -5             | 18                          | 17                        |          | 8                  | 11                 | -3             |
| South Kent                | 1766                      | 1814                      | -48                | 275               | 385                 | 305                | 305                | 0              | 31                     | 31                 |   | 379                | 387                       | -8                 | 58                       | 61                       | -3             | 9                           | 17                        |          | 13                 | 12                 | +1             |
| West Kent                 | 1312                      | 1318                      | -6                 | 203               | 233                 | 186                | 172                | +14            | 27                     | 12                 |   | 357                | 365                       | -8                 | 95                       | 97                       | -2             | 12                          | 15                        |          | 5                  | 6                  | -1             |
| Disability Service        | 1196                      | 1201                      | -5                 | 24                | 72                  | 6                  | 6                  | 0              | 0                      | 0                  |   | 102                | 102                       | 0                  | 0                        | 0                        | 0              | 2                           | 2                         |          | 0                  | 0                  | 0              |
|                           |                           |                           |                    |                   |                     | _                  |                    |                |                        |                    |   |                    |                           |                    |                          |                          |                |                             |                           |          |                    |                    |                |
| Ashford AIT & FST         | 423                       | 454                       | -31                | 78                | 114                 | 106                | 112                | -6             | 8                      | 7                  |   | 6                  | 13                        | -7                 | 0                        | 0                        | 0              | 4                           | 0                         |          | 1                  | 1                  | 0              |
| Canterbury AIT & FST      | 389                       | 337                       | +52                | 126               | 74                  | 103                | 106                | -3             | 4                      | 7                  |   | 8                  | 10                        | -2                 | 0                        | 0                        | 0              | 1                           | 3                         |          | 4                  | 7                  | -3             |
| Dartford AIT & FST        | 208                       | 189                       | +19                | 94                | 74                  | 54                 | 54                 | 0              | 1                      | 1                  |   | 2                  | 4                         | -2                 | 0                        | 0                        | 0              | 2                           | 2                         |          | 0                  | 0                  | 0              |
| Dover AIT & FST           | 441                       | 426                       | +15                | 100               | 104                 | 95                 | 81                 | +14            | 16                     | 2                  |   | 6                  | 7                         | -1                 | 0                        | 0                        | 0              | 1                           | 2                         |          | 12                 | 11                 | +1             |
| Gravesham AIT & FST       | 363                       | 382                       | -19                | 91                | 91                  | 85                 | 90                 | -5             | 1                      | 3                  |   | 1                  | 2                         | -1                 | 0                        | 0                        | 0              | 5                           | 0                         |          | 1                  | 1                  | 0              |
| Maidstone AIT & FST       | 414                       | 413                       | +1                 | 82                | 123                 | 81                 | 75                 | +6             | 17                     | 11                 |   | 6                  | 4                         | +2                 | 0                        | 0                        | 0              | 5                           | 2                         |          | 2                  | 2                  | 0              |
| Sevenoaks AIT & FST       | 211                       | 219                       | -8                 | 63                | 81                  | 34                 | 31                 | +3             | 4                      | 2                  |   | 2                  | 2                         | 0                  | 0                        | 0                        | 0              | 0                           | 0                         |          | 2                  | 2                  | 0              |
| Shepway AIT & FST         | 483                       | 516                       | -33                | 94                | 153                 | 95                 | 110                | -15            | 4                      | 16                 |   | 2                  | 6                         | -4                 | 0                        | 0                        | 0              | 3                           | 0                         |          | 0                  | 0                  | 0              |
| Swale AIT & FST           | 604                       | 556                       | +48                | 161               | 121                 | 119                | 123                | -4             | 5                      | 9                  |   | 9                  | 4                         | +5                 | 0                        | 0                        | 0              | 8                           | 1                         |          | 4                  | 2                  | +2             |
| Thanet Margate            | 415                       | 333                       | +82                | 135               | 81                  | 67                 | 69                 | -2             | 5                      | 7                  |   | 4                  | 1                         | +3                 | 0                        | 1                        | -1             | 4                           | 1                         |          | 0                  | 0                  | 0              |
| Thanet Ramsgate           | 337                       | 295                       | +42                | 79                | 64                  | 68                 | 67                 | +1             | 11                     | 9                  |   | 8                  | 2                         | +6                 | 0                        | 2                        | -2             | 8                           | 1                         |          | 3                  | 2                  | +1             |
| The Weald AIT & FST       | 471                       | 458                       | +13                | 118               | 96                  | 95                 | 87                 | +8             | 10                     | 1                  |   | 1                  | 1                         | 0                  | 0                        | 0                        | 0              | 5                           | 4                         |          | 3                  | 4                  | -1             |
| North Kent CIC            | 294                       | 296                       | -2                 | 0                 | 2                   | 10                 | 10                 | 0              | 0                      | 3                  |   | 275                | 282                       | -7                 | 70                       | 73                       | -3             | 0                           | 10                        |          | 0                  | 0                  | 0              |
| East Kent (Can/Swa) CIC   | 342                       | 349                       | -7                 | 3                 | 6                   | 5                  | 5                  | 0              | 0                      | 0                  |   | 322                | 321                       | +1                 | 57                       | 60                       | -3             | 2                           | 6                         |          | 0                  | 0                  | 0              |
| East Kent (Tha) CIC       | 304                       | 317                       | -13                | 0                 | 13                  | 10                 | 11                 | -1             | 1                      | 3                  |   | 271                | 273                       | -2                 | 30                       | 32                       | -2             | 2                           | 4                         |          | 0                  | 0                  | 0              |
| South Kent CIC            | 390                       | 382                       | +8                 | 0                 | 2                   | 7                  | 2                  | +5             | 1                      | 6                  |   | 357                | 354                       | +3                 | 58                       | 61                       | -3             | 0                           | 15                        |          | 0                  | 0                  | 0              |
| West Kent CIC             | 407                       | 419                       | -12                | 0                 | 6                   | 10                 | 10                 | 0              | 0                      | 0                  |   | 349                | 358                       | -9                 | 95                       | 97                       | -2             | 1                           | 9                         |          | 0                  | 0                  | 0              |
| SUASC Service             | 578                       | 574                       | +4                 | 47                | 57                  | 0                  | 0                  | 0              | 0                      | 0                  |   | 560                | 543                       | +17                | 560                      | 543                      | +17            | 36                          | 26                        |          | 0                  | 0                  | 0              |
| Disability EK             | 576                       | 573                       | +3                 | 10                | 39                  | 4                  | 3                  | +1             | 0                      | 0                  |   | 70                 | 65                        | +5                 | 0                        | 0                        | 0              | 2                           | 1                         |          | 0                  | 0                  | 0              |
| Disability WK             | 620                       | 628                       | -8                 | 14                | 33                  | 2                  | 3                  | -1             | 0                      | 0                  |   | 32                 | 37                        | -5                 | 0                        | 0                        | 0              | 0                           | 1                         |          | 0                  | 0                  | 0              |
| Adoption & SG             | 76                        | 75                        | +1                 | 8                 | 1                   | 0                  | 0                  | 0              | 0                      | 0                  |   | 3                  | 4                         | -1                 | 0                        | 0                        | 0              | 0                           | 0                         |          | 0                  | 0                  | 0              |
| Care Leaver Service (18+) | 1028                      | 1005                      | +23                | 1                 | 1                   | 0                  | 0                  | 0              | 0                      | 0                  |   | 0                  | 0                         | 0                  | 0                        | 0                        | 0              | 0                           | 4                         |          | 0                  | 0                  | 0              |