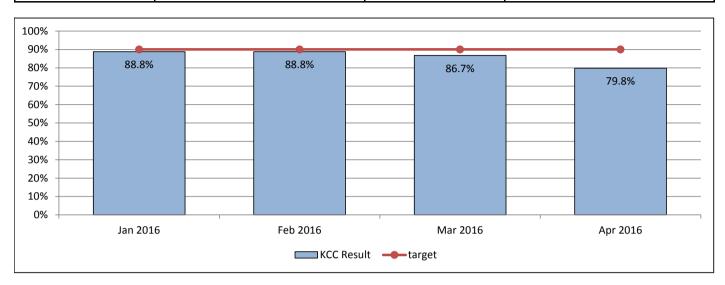

| L        | SS             | 0                              | G      | -           | -            | 0                   | 0 G                                | -         | -           | 0                                 |

| % of CIC Cases w required timescal | n                              | Red      |                 |                    |  |
|------------------------------------|--------------------------------|----------|-----------------|--------------------|--|
| Cabinet Member                     | Peter Oakford                  | Director | Philip Segurola |                    |  |
| Portfolio                          | Specialist Children's Services | Division | Specialist C    | hildren's Services |  |



| Trend Data – Month<br>End | Jan 2016 | Feb 2016 | Mar 2016 | Apr 2016 |
|---------------------------|----------|----------|----------|----------|
| KCC Result                | 88.8%    | 88.8%    | 86.7%    | 79.8%    |
| Target                    | 90.0%    | 90.0%    | 90.0%    | 90.0%    |
| RAG Rating                | Amber    | Amber    | Amber    | Red      |

# **Commentary**

If Unaccompanied Asylum Seeking Children (UASC) are excluded from this performance measure performance for April is 92.6% and above the Target set.

A weekly clinic is now in place at one of the reception centres to provide Initial Health Assessments for new arrivals, and for UASC living in the community additional clinics have been set up by the Health Service to respond to the levels of demand.

# **Data