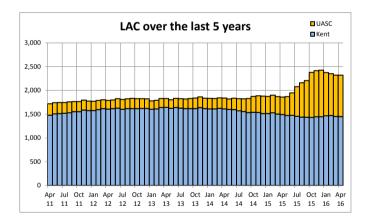

# **SCS Activity**

|                           | Caseloads - This<br>month | Caseloads - Last<br>month | Caseloads - Change | Referrals in last | Assessments in last | Plans - This month | Plans - Last month | Plans - Change | Starts in last<br>onth | Ends in last month |   | I LAC - This<br>th | Total LAC - Last<br>month | Total LAC - Change | UASC LAC - This<br>month | UASC LAC - Last<br>month | C LAC - Change | LAC Starts in last<br>month | LAC Ends in last<br>month |          | Cases - This month | Cases - Last month | Cases - Change |
|---------------------------|---------------------------|---------------------------|--------------------|-------------------|---------------------|--------------------|--------------------|----------------|------------------------|--------------------|---|--------------------|---------------------------|--------------------|--------------------------|--------------------------|----------------|-----------------------------|---------------------------|----------|--------------------|--------------------|----------------|
|                           | Caselo                    | Caselo?<br>month          | Case               | Referra           | CF Asse<br>month    | CP P               | CP P               | СРР            | CP Star<br>month       | CP EI              |   | Total L<br>month   | Total L                   | [ota               | UASC L<br>month          | UASC L                   | UASC           | LAC Sta<br>month            | LAC En<br>month           |          | PF C               | PF C               | PF C           |
| Kent                      | 9540                      | 9377                      | +163               | 1352              |                     | 105                | _                  | +3             | 90                     | 87                 |   | 2320               | 2320                      | 0                  | 870                      | 866                      | +4             | 106                         | 96                        | <u>.</u> | 32                 | 32                 | 0              |
|                           |                           |                           | l                  |                   |                     | 1 1                |                    |                |                        |                    | 1 |                    |                           |                    |                          | I.                       |                | I.                          | <u> </u>                  | L        |                    |                    |                |
| North Kent                | 1110                      | 1114                      | -4                 | 252               | 254                 | 183                | 185                | -2             | 6                      | 9                  |   | 282                | 293                       | -11                | 70                       | 73                       | -3             | 7                           | 13                        |          | 3                  | 3                  | 0              |
| East Kent                 | 2446                      | 2248                      | +198               | 510               | 369                 | 372                | 381                | -9             | 26                     | 35                 |   | 625                | 626                       | -1                 | 87                       | 92                       | -5             | 18                          | 17                        |          | 8                  | 11                 | -3             |
| South Kent                | 1766                      | 1814                      | -48                | 275               | 385                 | 305                | 305                | 0              | 31                     | 31                 |   | 379                | 387                       | -8                 | 58                       | 61                       | -3             | 9                           | 17                        |          | 13                 | 12                 | +1             |
| West Kent                 | 1312                      | 1318                      | -6                 | 203               | 233                 | 186                | 172                | +14            | 27                     | 12                 |   | 357                | 365                       | -8                 | 95                       | 97                       | -2             | 12                          | 15                        |          | 5                  | 6                  | -1             |
| Disability Service        | 1196                      | 1201                      | -5                 | 24                | 72                  | 6                  | 6                  | 0              | 0                      | 0                  |   | 102                | 102                       | 0                  | 0                        | 0                        | 0              | 2                           | 2                         |          | 0                  | 0                  | 0              |
|                           |                           |                           |                    |                   |                     | _                  |                    |                |                        |                    |   |                    |                           |                    |                          |                          |                |                             |                           |          |                    |                    |                |
| Ashford AIT & FST         | 423                       | 454                       | -31                | 78                | 114                 | 106                | 112                | -6             | 8                      | 7                  |   | 6                  | 13                        | -7                 | 0                        | 0                        | 0              | 4                           | 0                         |          | 1                  | 1                  | 0              |
| Canterbury AIT & FST      | 389                       | 337                       | +52                | 126               | 74                  | 103                | 106                | -3             | 4                      | 7                  |   | 8                  | 10                        | -2                 | 0                        | 0                        | 0              | 1                           | 3                         |          | 4                  | 7                  | -3             |
| Dartford AIT & FST        | 208                       | 189                       | +19                | 94                | 74                  | 54                 | 54                 | 0              | 1                      | 1                  |   | 2                  | 4                         | -2                 | 0                        | 0                        | 0              | 2                           | 2                         |          | 0                  | 0                  | 0              |
| Dover AIT & FST           | 441                       | 426                       | +15                | 100               | 104                 | 95                 | 81                 | +14            | 16                     | 2                  |   | 6                  | 7                         | -1                 | 0                        | 0                        | 0              | 1                           | 2                         |          | 12                 | 11                 | +1             |
| Gravesham AIT & FST       | 363                       | 382                       | -19                | 91                | 91                  | 85                 | 90                 | -5             | 1                      | 3                  |   | 1                  | 2                         | -1                 | 0                        | 0                        | 0              | 5                           | 0                         |          | 1                  | 1                  | 0              |
| Maidstone AIT & FST       | 414                       | 413                       | +1                 | 82                | 123                 | 81                 | 75                 | +6             | 17                     | 11                 |   | 6                  | 4                         | +2                 | 0                        | 0                        | 0              | 5                           | 2                         |          | 2                  | 2                  | 0              |
| Sevenoaks AIT & FST       | 211                       | 219                       | -8                 | 63                | 81                  | 34                 | 31                 | +3             | 4                      | 2                  |   | 2                  | 2                         | 0                  | 0                        | 0                        | 0              | 0                           | 0                         |          | 2                  | 2                  | 0              |
| Shepway AIT & FST         | 483                       | 516                       | -33                | 94                | 153                 | 95                 | 110                | -15            | 4                      | 16                 |   | 2                  | 6                         | -4                 | 0                        | 0                        | 0              | 3                           | 0                         |          | 0                  | 0                  | 0              |
| Swale AIT & FST           | 604                       | 556                       | +48                | 161               | 121                 | 119                | 123                | -4             | 5                      | 9                  |   | 9                  | 4                         | +5                 | 0                        | 0                        | 0              | 8                           | 1                         |          | 4                  | 2                  | +2             |
| Thanet Margate            | 415                       | 333                       | +82                | 135               | 81                  | 67                 | 69                 | -2             | 5                      | 7                  |   | 4                  | 1                         | +3                 | 0                        | 1                        | -1             | 4                           | 1                         |          | 0                  | 0                  | 0              |
| Thanet Ramsgate           | 337                       | 295                       | +42                | 79                | 64                  | 68                 | 67                 | +1             | 11                     | 9                  |   | 8                  | 2                         | +6                 | 0                        | 2                        | -2             | 8                           | 1                         |          | 3                  | 2                  | +1             |
| The Weald AIT & FST       | 471                       | 458                       | +13                | 118               | 96                  | 95                 | 87                 | +8             | 10                     | 1                  |   | 1                  | 1                         | 0                  | 0                        | 0                        | 0              | 5                           | 4                         |          | 3                  | 4                  | -1             |
| North Kent CIC            | 294                       | 296                       | -2                 | 0                 | 2                   | 10                 | 10                 | 0              | 0                      | 3                  |   | 275                | 282                       | -7                 | 70                       | 73                       | -3             | 0                           | 10                        |          | 0                  | 0                  | 0              |
| East Kent (Can/Swa) CIC   | 342                       | 349                       | -7                 | 3                 | 6                   | 5                  | 5                  | 0              | 0                      | 0                  |   | 322                | 321                       | +1                 | 57                       | 60                       | -3             | 2                           | 6                         |          | 0                  | 0                  | 0              |
| East Kent (Tha) CIC       | 304                       | 317                       | -13                | 0                 | 13                  | 10                 | 11                 | -1             | 1                      | 3                  |   | 271                | 273                       | -2                 | 30                       | 32                       | -2             | 2                           | 4                         |          | 0                  | 0                  | 0              |
| South Kent CIC            | 390                       | 382                       | +8                 | 0                 | 2                   | 7                  | 2                  | +5             | 1                      | 6                  |   | 357                | 354                       | +3                 | 58                       | 61                       | -3             | 0                           | 15                        |          | 0                  | 0                  | 0              |
| West Kent CIC             | 407                       | 419                       | -12                | 0                 | 6                   | 10                 | 10                 | 0              | 0                      | 0                  |   | 349                | 358                       | -9                 | 95                       | 97                       | -2             | 1                           | 9                         |          | 0                  | 0                  | 0              |
| SUASC Service             | 578                       | 574                       | +4                 | 47                | 57                  | 0                  | 0                  | 0              | 0                      | 0                  |   | 560                | 543                       | +17                | 560                      | 543                      | +17            | 36                          | 26                        |          | 0                  | 0                  | 0              |
| Disability EK             | 576                       | 573                       | +3                 | 10                | 39                  | 4                  | 3                  | +1             | 0                      | 0                  |   | 70                 | 65                        | +5                 | 0                        | 0                        | 0              | 2                           | 1                         |          | 0                  | 0                  | 0              |
| Disability WK             | 620                       | 628                       | -8                 | 14                | 33                  | 2                  | 3                  | -1             | 0                      | 0                  |   | 32                 | 37                        | -5                 | 0                        | 0                        | 0              | 0                           | 1                         |          | 0                  | 0                  | 0              |
| Adoption & SG             | 76                        | 75                        | +1                 | 8                 | 1                   | 0                  | 0                  | 0              | 0                      | 0                  |   | 3                  | 4                         | -1                 | 0                        | 0                        | 0              | 0                           | 0                         |          | 0                  | 0                  | 0              |
| Care Leaver Service (18+) | 1028                      | 1005                      | +23                | 1                 | 1                   | 0                  | 0                  | 0              | 0                      | 0                  |   | 0                  | 0                         | 0                  | 0                        | 0                        | 0              | 0                           | 4                         |          | 0                  | 0                  | 0              |